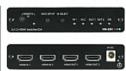

## **VM-22H**

2x1:2 Compact HDMI Switchable DA

| HDMI | HDCP Compliant

The VM-22H is a distribution amplifier for HDMI signals. The unit reclocks and equalizes one of two selectable input signals and distributes it to two identical outputs

Active Output LED Indicators

Control - Front panel or IR remote switching

Kramer Equalization & re-Klocking™ Technology - Rebuilds the digital signal integrity to travel longer distances

Compact DigiTOOLS® - 3 units can be rack mounted side-by-side in a 1U rack space with the recommended rack adapter

## **TECHNICAL SPECIFICATIONS**

INPUTS: 2 HDMI connectors

OUTPUTS: 2 HDMI connectors

BANDWIDTH: 6.75Gbps (2.25Gbps per graphic channel)

COMPLIANCE WITH

HDMI STANDARD:

Supports HDMI and HDCP

CONTROLS: EDID SETUP button, input select button, IR

INDICATOR LEDs: IN 1, IN 2, OUT 1, OUT 2, and ON LEDs

POWER

CONSUMPTION:

5V DC, 910mA

INCLUDED

ACCESSORIES:

Power supply, bracket installation kit

OPTIONS: HDMI/HDMI male-to-male cables