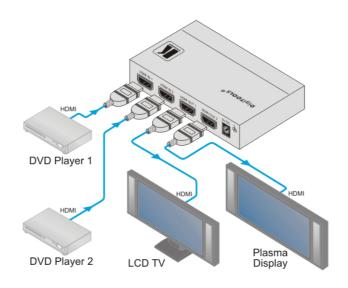

## **VM-22H**

2x1:2 Compact HDMI Switchable DA

| HDMI | HDCP Compliant

The VM-22H is a distribution amplifier for HDMI signals. The unit reclocks and equalizes one of two selectable input signals and distributes it to two identical outputs